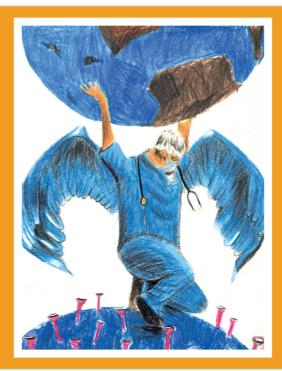

obinage.com/submit-posts



- Special days this month: April 4: Mahavir Jayanti
- April 7: Good Friday
- April 22: Eid-Ul-Fitr





| MAY 2023 |     |     |     |     |     |     |  |  |  |
|----------|-----|-----|-----|-----|-----|-----|--|--|--|
| SUN      | MON | TUE | WED | THU | FRI | SAT |  |  |  |
|          | 1   | 2   | 3   | 4   | 5   | 6   |  |  |  |
| 7        | 8   | 9   | 10  | 11  | 12  | 13  |  |  |  |
| 14       | 15  | 16  | 17  | 18  | 19  | 20  |  |  |  |
| 21       | 22  | 23  | 24  | 25  | 26  | 27  |  |  |  |
| 28       | 29  | 30  | 31  |     |     |     |  |  |  |

**Special days this month:** • May 5: Buddha Purnima





#### **JUNE 2023** SUN MON TUE WED THU SAT

Special days this month:

- June 21: International Yoga DayJune 29: Bakri Eid / Eid-Ul-Adha













| AUGUST 2023 |     |     |     |     |     |     |  |  |  |
|-------------|-----|-----|-----|-----|-----|-----|--|--|--|
| SUN         | MON | TUE | WED | THU | FRI | SAT |  |  |  |
|             |     | 1   | 2   | 3   | 4   | 5   |  |  |  |
| 6           | 7   | 8   | 9   | 10  | 11  | 12  |  |  |  |
| 13          | 14  | 15  | 16  | 17  | 18  | 19  |  |  |  |
| 20          | 21  | 22  | 23  | 24  | 25  | 26  |  |  |  |
| 27          | 28  | 29  | 30  | 31  |     |     |  |  |  |

#### **Special days this month:**

- August 15: Independence Day
- August 16: Parsi New YearAugust 30: Raksha Bandhan







#### Special days this month:

- September 7: Janmashtami
- September 19: Ganesh Chaturthi





# ar2023

To submit your entries for the RobinAge Bright Sparks Awards 2022-23 log on