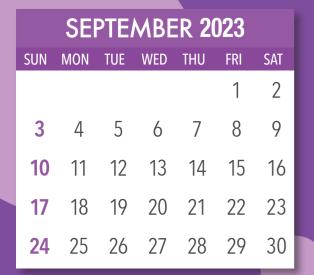

#### Special days this month:

- September 7: Janmashtami
- September 19: Ganesh Chaturthi