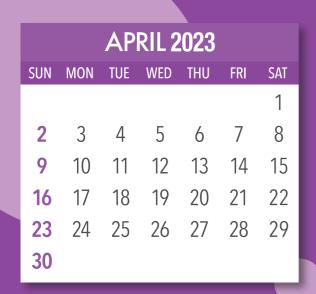

## ar2023

To submit your entries for the RobinAge Bright Sparks Awards 2022-23 log on to www.robinage.com/submit-posts

- Special days this month: April 4: Mahavir Jayanti
- April 7: Good Friday
- April 22: Eid-Ul-Fitr